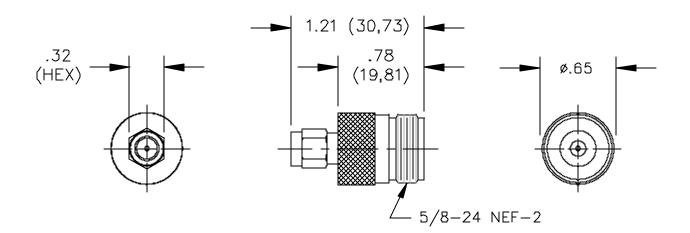

## Model 4298 Adapter, SMA Male To Type "N" Female

**ORDERING INFORMATION:** Model 4298

All dimensions are in inches and metric. All specifications are to the latest revisions. Specifications are subject to change without notice. Registered trademarks are the property of their respective companies. Made in USA